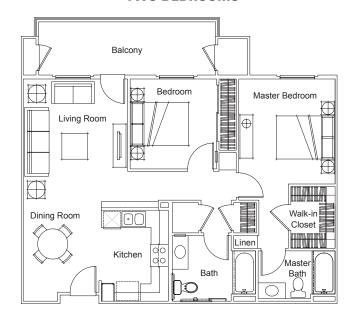

Luis Obispo, California. This three-story development has 42 affordable apartments. The Village at Broad Street provides its residents easy access to San Luis Obispo's downtown core. The complex has a computer center, a community room, and a fitness room. This community is designed to ensure that it is energy-efficient and sustainable while providing its residents with high quality, affordable living.

We accept Section 8.



#### **INCOME QUALIFICATIONS**

| MAXIMUM<br>ANNUAL INCOME |
|--------------------------|
| \$31,260                 |
| \$35,760                 |
| \$40,200                 |
| \$44,640                 |
| \$48,240                 |
| \$51,840                 |
| \$55,380                 |
|                          |

#### **ONE BEDROOM**



#### **TWO BEDROOMS**



#### **THREE BEDROOMS**



#### THE VILLAGE AT BROAD STREET RENTS

| NUMBER OF<br>BEDROOMS | % OF AMI | UNIT SIZE<br>(IN SQ. FT.) | NET RENT<br>PER MONTH |
|-----------------------|----------|---------------------------|-----------------------|
| One Bedroom           | 60%      | +/_ 581                   | \$789                 |
| Two Bedrooms          | 60%      | +/_ 875                   | \$926                 |
| Three Bedrooms        | 60%      | +/_ 1,100                 | \$1,065               |