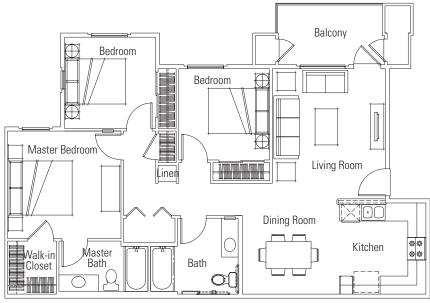

is three-story development has 42 affordable apartments. The Village at Broad Street provides its residents easy access to San Luis Obispo's downtown core. The complex has a computer center, a community room, and a fitness room. This community is designed to ensure that it is energy-efficient and sustainable while providing its residents with high quality, affordable living.

We accept Section 8.



#### **INCOME QUALIFICATIONS**

| MAXIMUM<br>ANNUAL INCOME |
|--------------------------|
| \$31,260                 |
| \$35,760                 |
| \$40,200                 |
| \$44,640                 |
| \$48,240                 |
| \$51,840                 |
| \$55,380                 |
|                          |

#### **ONE BEDROOM**



#### **TWO BEDROOMS**



#### **THREE BEDROOMS**



#### THE VILLAGE AT BROAD STREET RENTS

| NUMBER OF<br>BEDROOMS | % OF AMI | UNIT SIZE<br>(IN SQ. FT.) | NET RENT<br>PER MONTH |
|-----------------------|----------|---------------------------|-----------------------|
| One Bedroom           | 60%      | +/_ 581                   | \$789                 |
| Two Bedrooms          | 60%      | +/_ 875                   | \$926                 |
| Three Bedrooms        | 60%      | +/_ 1,100                 | \$1,065               |