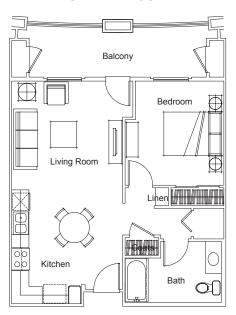

community coming to San Luis Obispo, California. This three-story development has 42 affordable apartments. The Village at Broad Street provides its residents easy access to San Luis Obispo's downtown core. The complex has a computer center, a community room, and a fitness room. This community is designed to ensure that it is energy-efficient and sustainable while providing its residents with high quality, affordable living.

We accept Section 8.



#### **INCOME QUALIFICATIONS**

| MAXIMUM<br>ANNUAL INCOME |
|--------------------------|
| \$31,260                 |
| \$35,760                 |
| \$40,200                 |
| \$44,640                 |
| \$48,240                 |
| \$51,840                 |
| \$55,380                 |
|                          |

#### **ONE BEDROOM**



#### **TWO BEDROOMS**



#### **THREE BEDROOMS**



#### THE VILLAGE AT BROAD STREET RENTS

| NUMBER OF<br>BEDROOMS | % OF AMI | UNIT SIZE<br>(IN SQ. FT.) | NET RENT<br>PER MONTH |
|-----------------------|----------|---------------------------|-----------------------|
| One Bedroom           | 60%      | +/_ 581                   | \$789                 |
| Two Bedrooms          | 60%      | +/_ 875                   | \$926                 |
| Three Bedrooms        | 60%      | +/_ 1,100                 | \$1,065               |