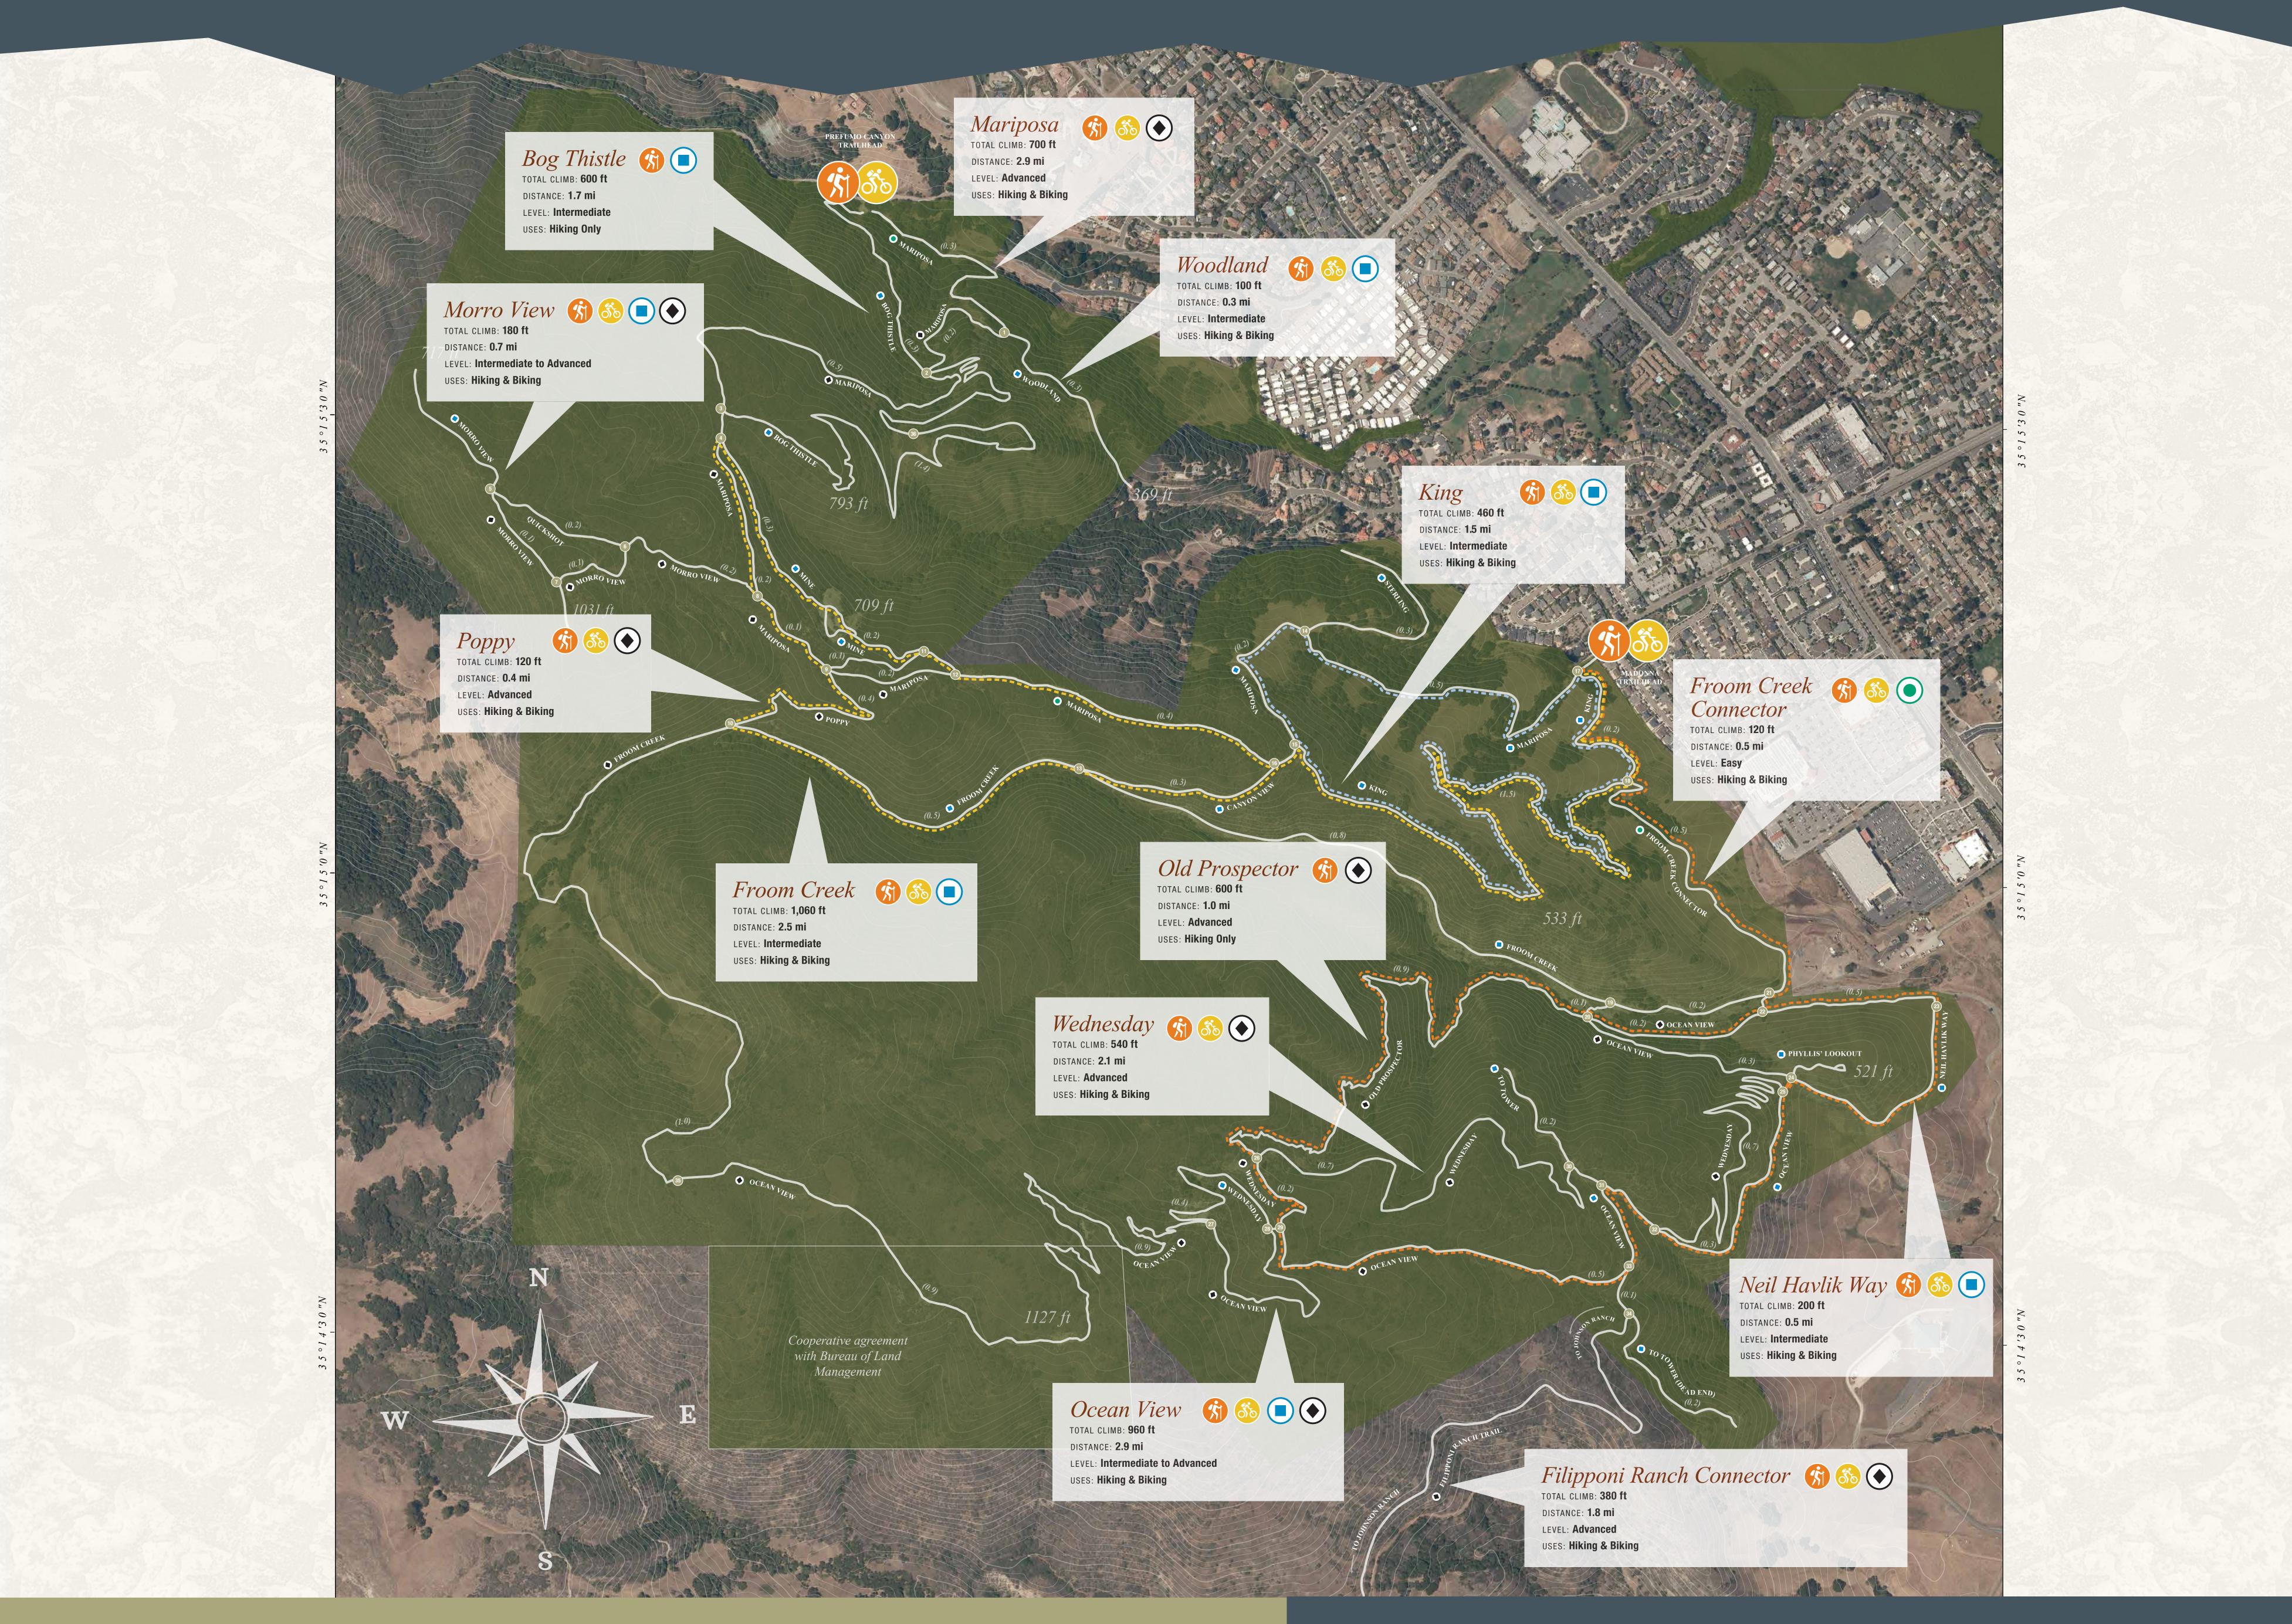

## Ivish Hills natural reserve



## Please observe the following City of San Luis Obispo Open Space rules:

- All dogs must be on leash
- Authorized motor vehicles only
- No camping overnight
- Obey trail closures when posted
- Open Space closed from one hour after
  Travel on designated trails, no sunset until one hour before sunrise
- No organized recreational groups • Use of bicycles only on designated trails or large gathering • Duty to care and control animals



• Prohibited entry to any riparian area

• Do not disturb natural resources

No smoking or fires

• Alcohol is prohibited

Amplified noise/music is prohibited

• Improper disposal of trash or litter is prohibited

• Possession or discharge of weapons is prohibited

For more information and downloadable trail maps visit Ranger Service page at www.slocity.or