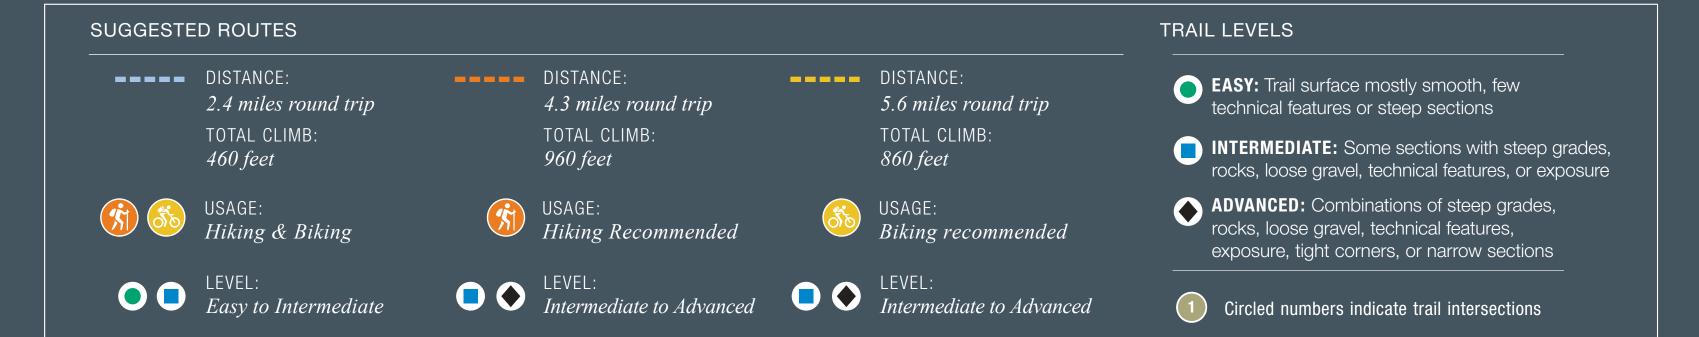

## Ivish Hills natural reserve



## Please observe the following City of San Luis Obispo Open Space rules:

- All dogs must be on leash
- Authorized motor vehicles only
- No camping overnight
- Obey trail closures when posted
- Open Space closed from one hour after
  Travel on designated trails, no sunset until one hour before sunrise
- No organized recreational groups • Use of bicycles only on designated trails or large gathering • Duty to care and control animals



• Prohibited entry to any riparian area

• Do not disturb natural resources

No smoking or fires

• Alcohol is prohibited

Amplified noise/music is prohibited

• Improper disposal of trash or litter is prohibited

• Possession or discharge of weapons is prohibited

For more information and downloadable trail maps visit Ranger Service page at www.slocity.org Violators will be cited

construction without authorization

under San Luis Obispo Municipal Codes; Fines in excess of \$561