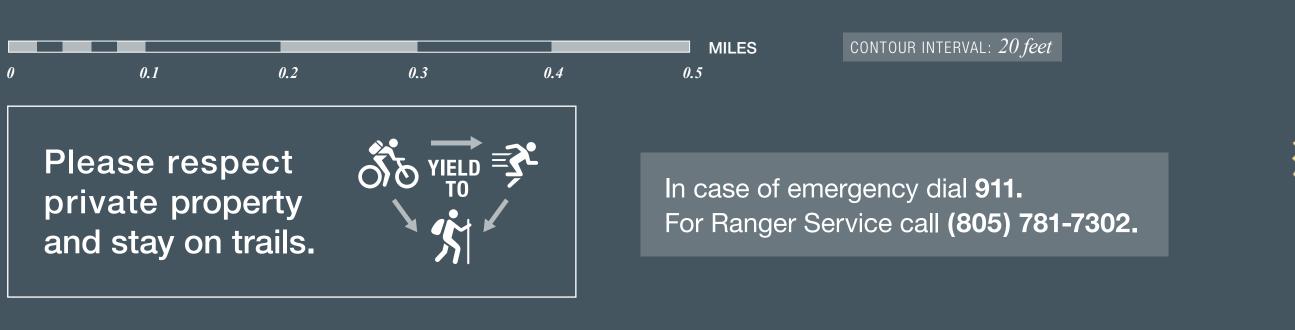

## Please observe the following City of San Luis Obispo Open Space rules:

- All dogs must be on leash
- Authorized motor vehicles only
- No camping overnight
- Obey trail closures when posted
- Open Space closed from one hour after
  Travel on designated trails, no sunset until one hour before sunrise
- No organized recreational groups • Use of bicycles only on designated trails or large gathering • Duty to care and control animals

• Prohibited entry to any riparian area

• Do not disturb natural resources

No smoking or fires

• Alcohol is prohibited

Amplified noise/music is prohibited

• Improper disposal of trash or litter is prohibited

• Possession or discharge of weapons is prohibited

For more information and downloadable trail maps visit Ranger Service page at www.slocity.org Violators will be cited

construction without authorization

under San Luis Obispo Municipal Codes; Fines in excess of \$561