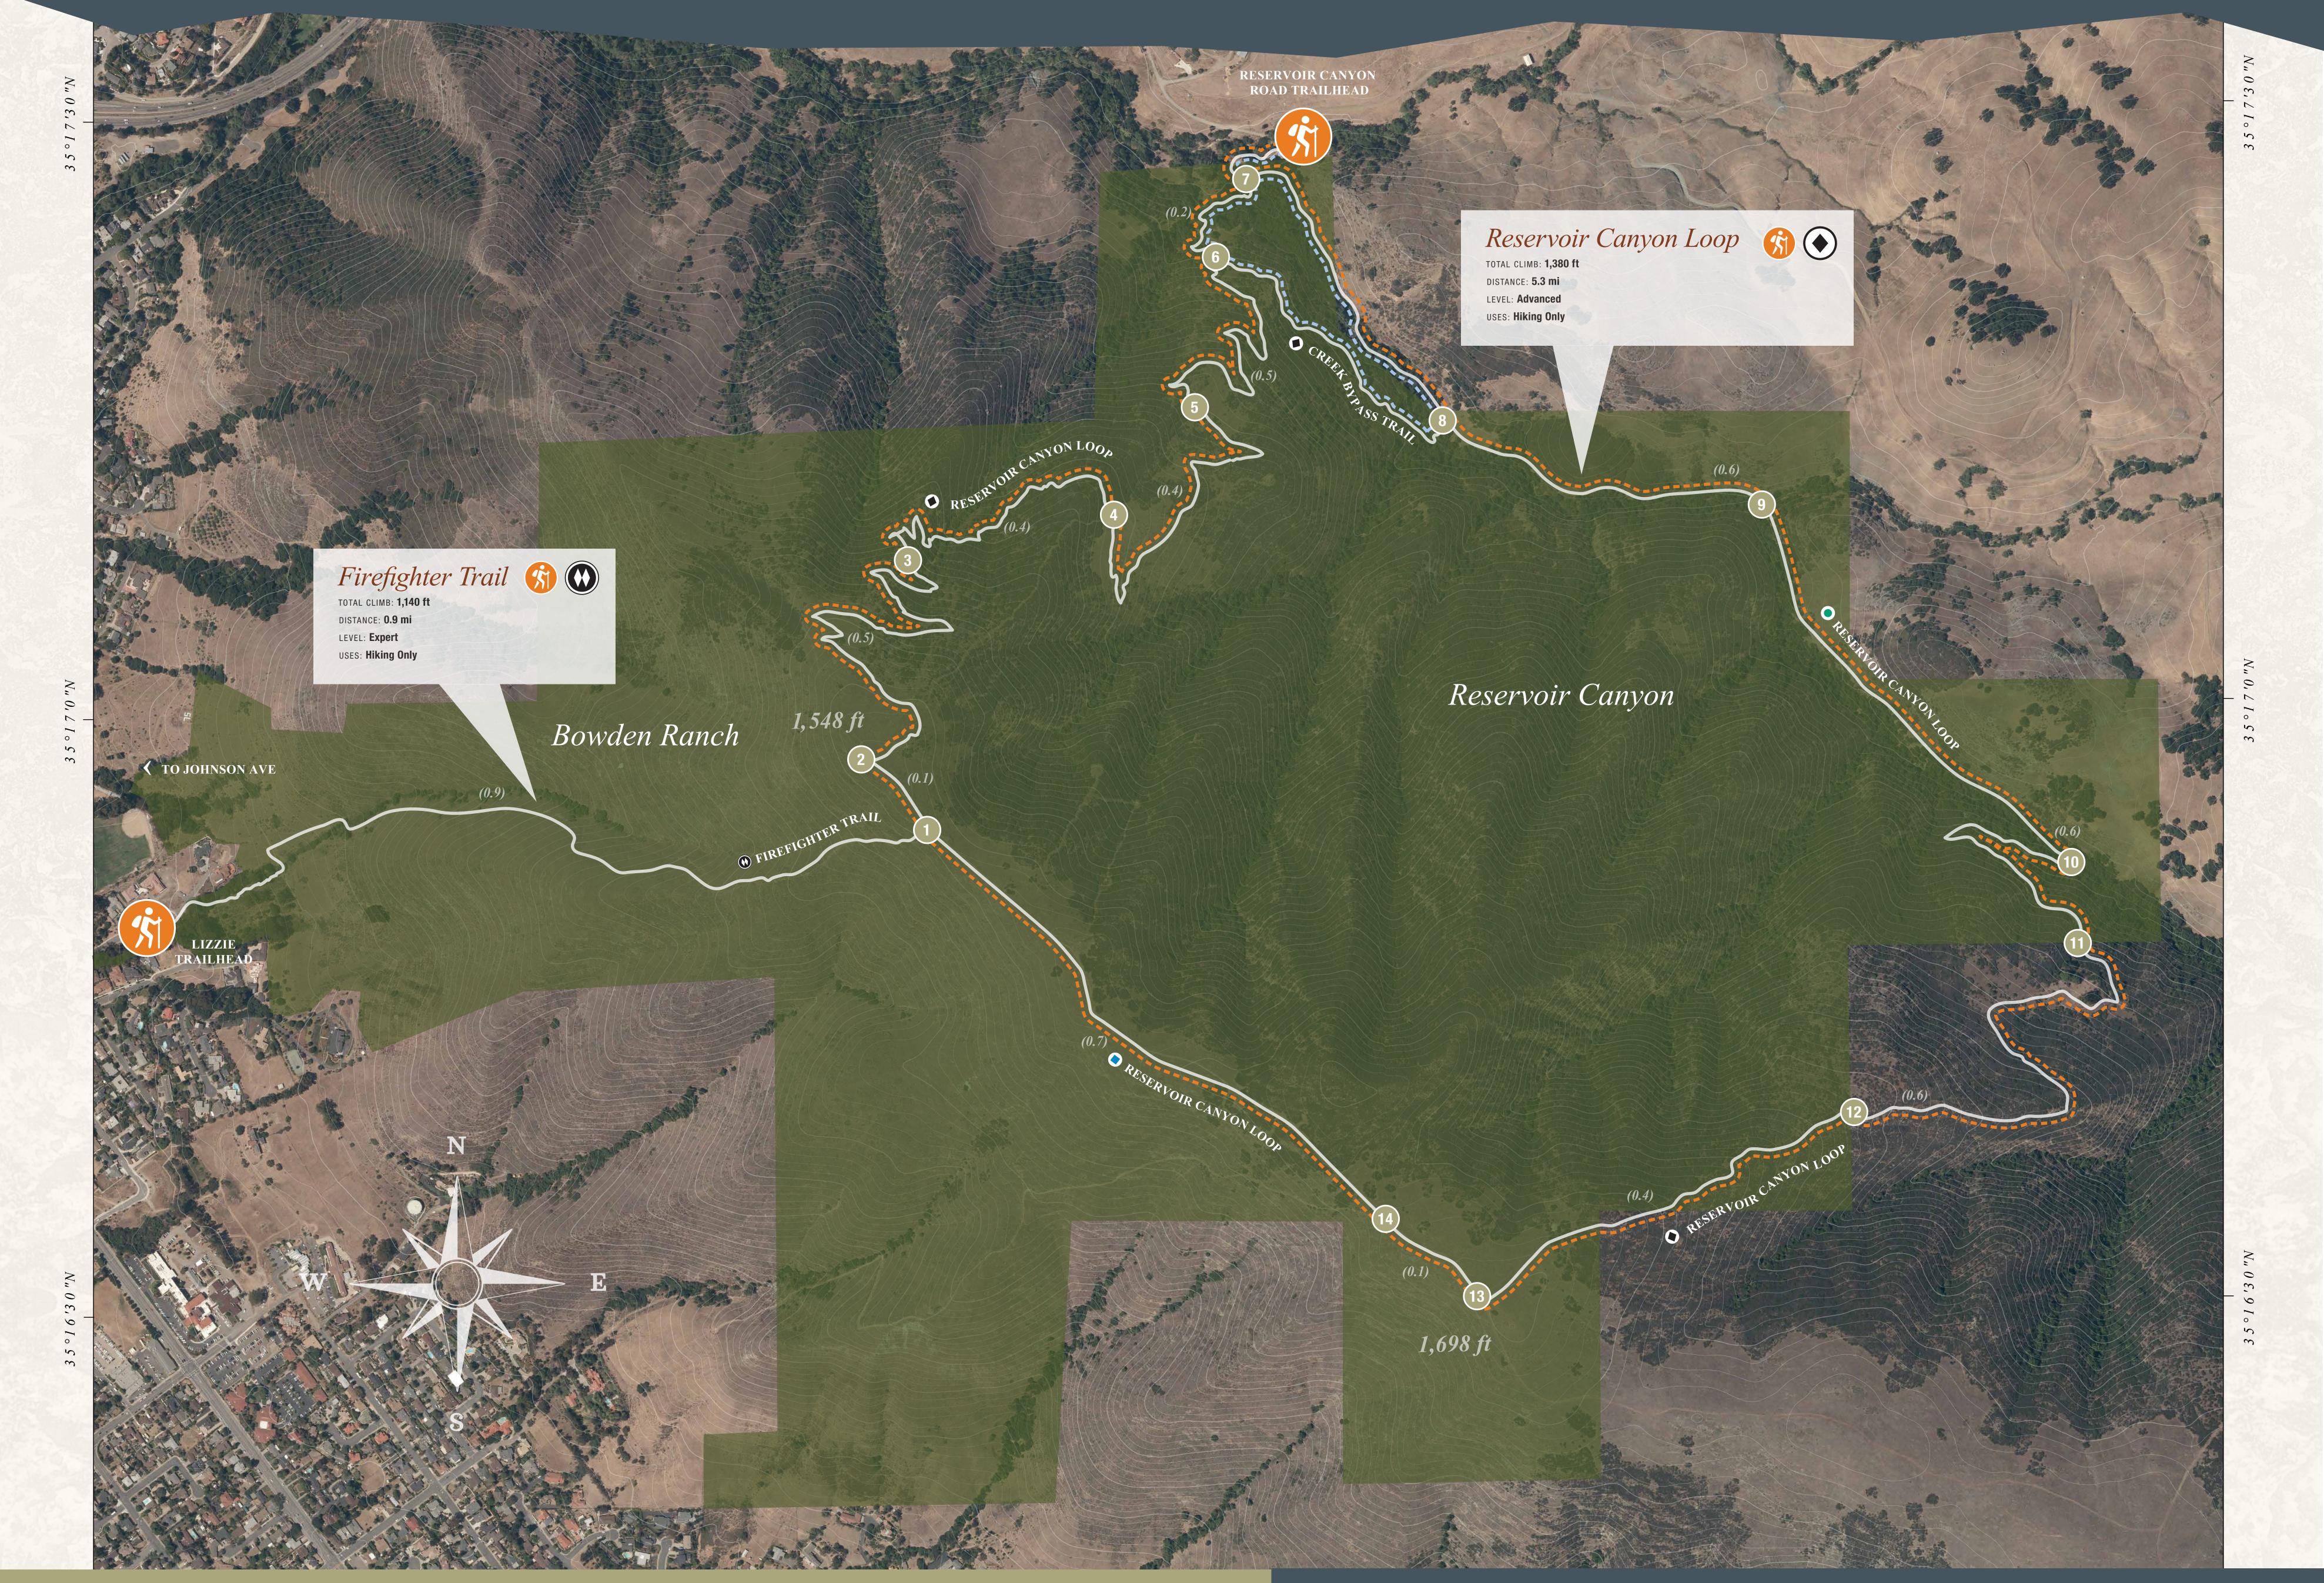

## Reservoir Canyon natural reserve



## Please observe the following City of San Luis Obispo Open Space rules:

- All dogs must be on leash
- Authorized motor vehicles only
- No camping overnight
- Obey trail closures when posted
- Prohibited entry to any riparian area
- Do not disturb natural resources
- No smoking or fires
- Alcohol is prohibited Slacklining and paragliding are prohibited
- Open Space closed from one hour after sunset until one hour before sunrise
- Duty to care and control animals
- Amplified noise/music is prohibited
- Improper disposal of trash or litter is prohibited
- Possession or discharge of weapons is prohibited
- Travel on designated trails, no construction without authorization
- No organized recreational groups or large gathering
- Bicycles are NOT permitted in this Open Space

For more inform