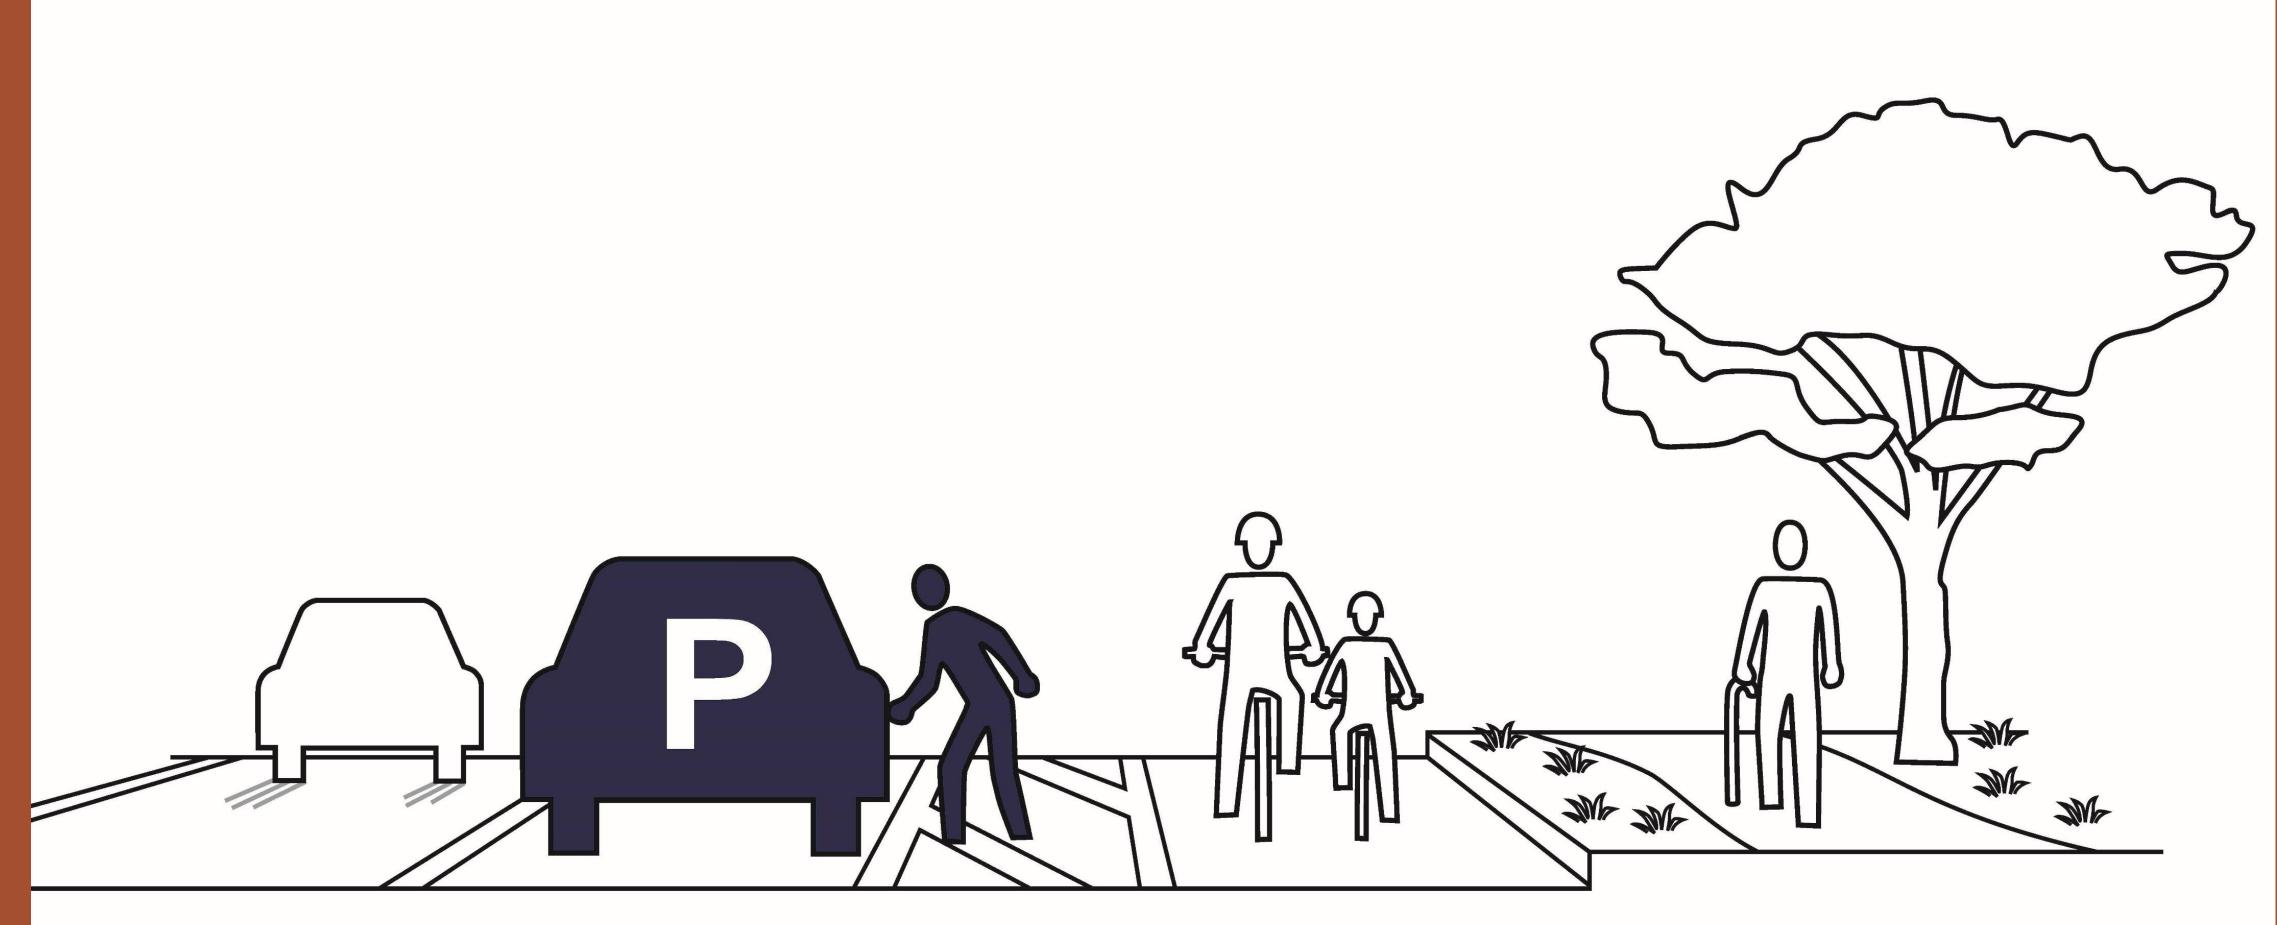

#### Drive

Drive in the moving lane, not the parking lane.

#### Park

Park in the marked spots.
Watch for people loading.

#### Load

Load in and Watch for out of cars. pedestrians Watch for bikes crossing as when crossing. they load and unload.

Bike

### Walk

Walk using the normal, pedestrian only sidewalk.