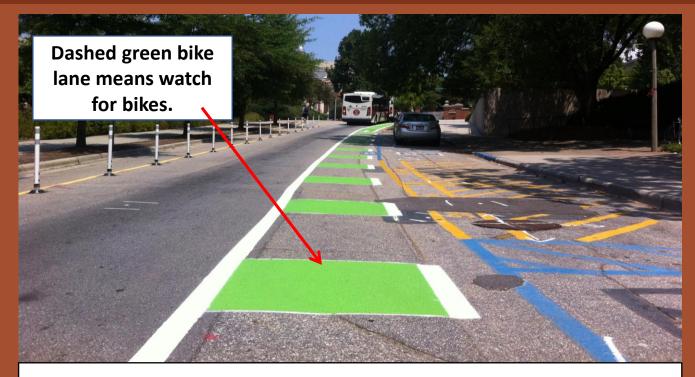

## **How to Use Transit** Stops With the **New Protected Bike** Lanes

Comuníquese con nosotros si desea solicitar materiales del proyecto o una conversación con el personal en español.

Transit stops will function the same was they do now, with buses pulling all the way up to the curb. Watch for bikes when pulling into and out of bus stops. These bike/bus mixing zones will be marked with dashed green bike lanes.