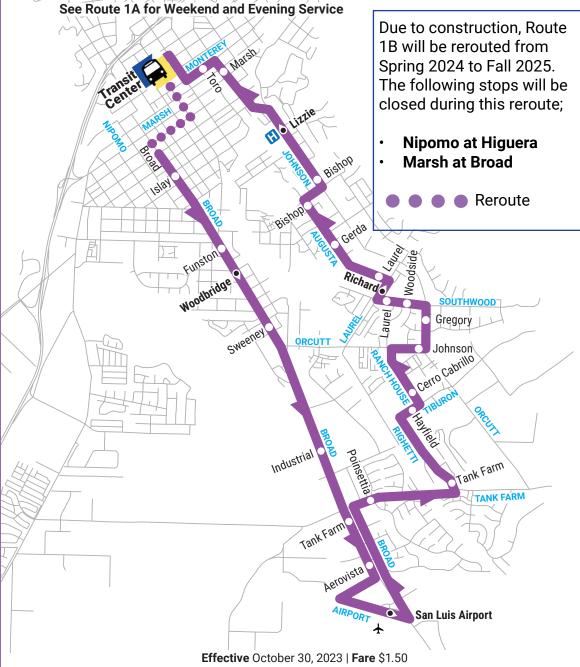

## 1B

- Transit Center
   Nipomo at Higuera
   Marsh at Broad
   Broad at Islay
   Broad at Funston
- Broad at Woodbridge
   Broad at Sweeney
   (Brickyard)
   Broad at Industrial
   (Damon-Garcia)
   Broad at Tank Farm
   (Creekside)
   Broad at Aerovista
- San Luis Airport ★

   Tank Farm at Poinsettia
   Righetti at Tank Farm
   Tiburon at Hayfield
   Ranch House at Cerro
   Cabrillo
   Orcutt at Johnson
   Johnson at Gregory
   Southwood at Woodside
   Southwood at Laurel
- Laurel at Richard
   Augusta at Laurel
   Augusta at Gerda
   Augusta at Bishop
   Johnson at Bishop
- Johnson at Lizzie
   Johnson at Marsh
   Monterey at Toro
- Transit Center